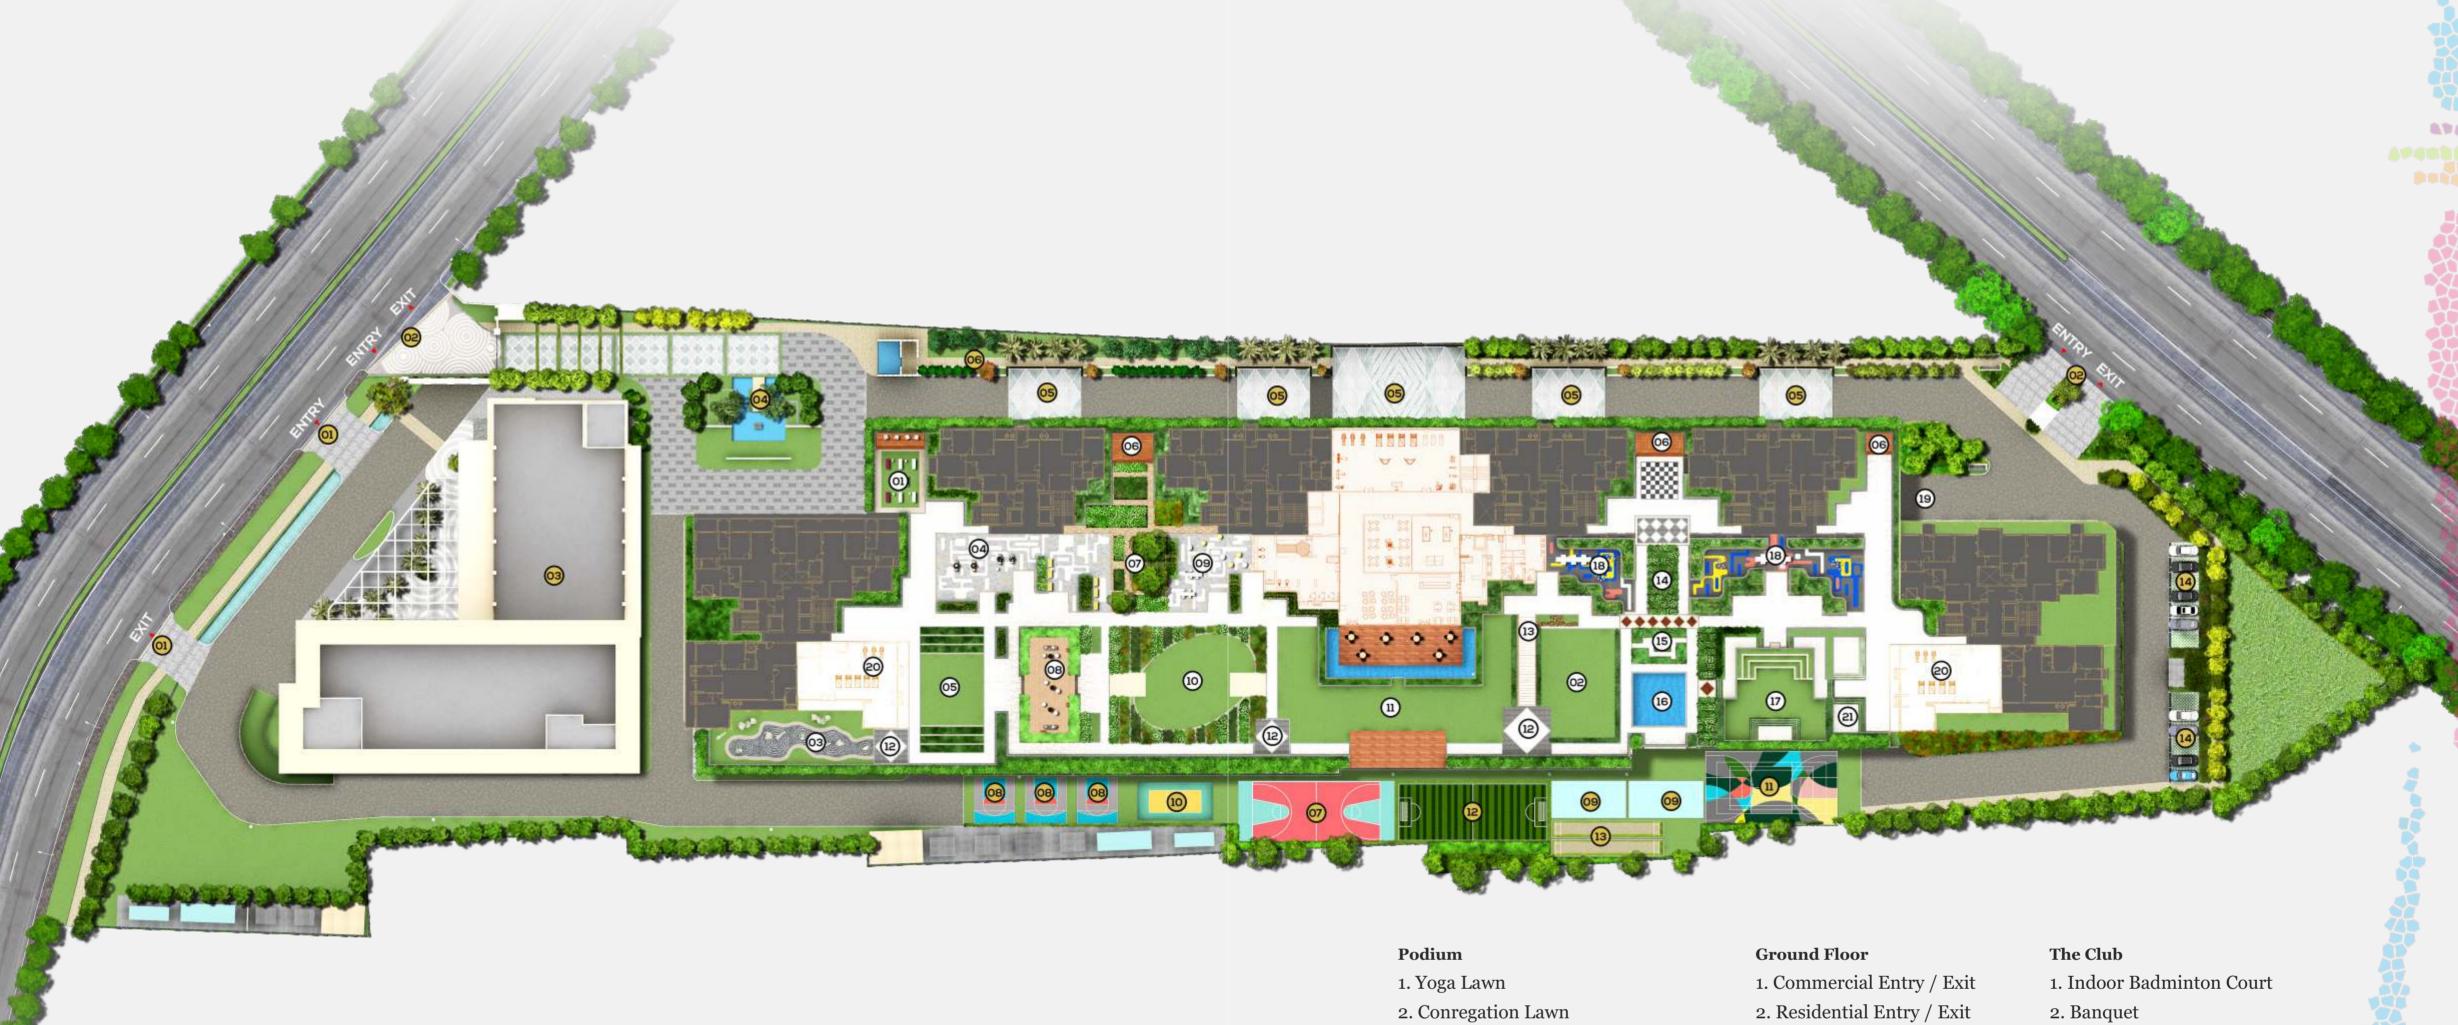

- 3. Zen Garden
- 4. Fitness Area
- 5. Organic Garden
- 6. Gazebo
- 7. Reflexology Park
- 8. Gazebo For 15-20 People
- 9. Board Games For Senior Citizen
- 10. Butterfly Garden
- 11. Celebration Lawn
- 12. Plaza
- 13. Pergola
- 14. Flower Bed
- 15. Planted Bed
- 16. Surprise Fountatin
- 17. Amphitheatre With Lawn
- 18. Kids Play Area/ Board Game
- 19. Seating Alcove
- 20. Gym
- 21. Seating Deck

- 3. Commercial Block
- 4. Welcome Plaza
- 5. Drop Off Zone
- 6. Walk Of Infinity
- 7. Basketball Court
- 8. Half Basketball Courts
- 9. Badminton Court
- 10. Volleyball Court
- 11. Multipurpose Court
- 12. Cricket / Football Turf
- 13. Cricket Pitch
- 14. Visitor Car Parking

- 3. Lounge
- 4. Gym
- 5. Infinity Swimming Pool
- 6. Guest Suites
- 7. Kids Play Zone
- 8. Steam And Sauna
- 9. Theatre
- 10. Game Zone
- 11. Society Office
- 12. Convenience Store